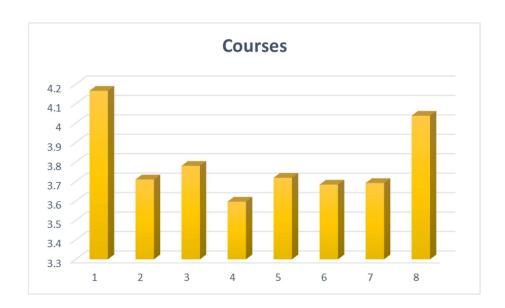

## Course

| Sl no | Parameters                                                | Highest score | Mean Score |
|-------|-----------------------------------------------------------|---------------|------------|
| 1     | In general, how would you rate the contents of the course | 5             | 4.166667   |
| 2     | Scope for Enhancing employability                         | 5             | 3.710526   |
| 3     | Scope for skill improvement                               | 5             | 3.780702   |
| 4     | Applicability/relevance to real life situation            | 5             | 3.596491   |
| 5     | Scope for developing practical skill/project/field work   | 5             | 3.719298   |
| 6     | Course is at part with national standards                 | 5             | 3.684211   |
| 7     | Course is updated as per recent development               | 5             | 3.692308   |
| 8     | Overall rating of the course                              | 5             | 4.038462   |